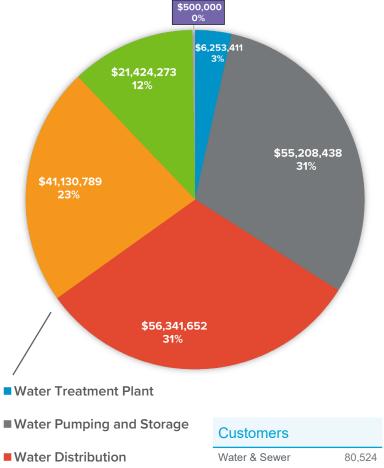

# PGH20 Fact Sheet

## 2022 Capital Budget Projection: \$181 Million





|                                                    | \$300 | \$274 | \$261       | \$254 | \$254 |  |  |  |  |
|----------------------------------------------------|-------|-------|-------------|-------|-------|--|--|--|--|
| Millions                                           | \$250 | \$8   | \$7         |       |       |  |  |  |  |
|                                                    | \$200 | \$113 | \$115       | \$110 | \$121 |  |  |  |  |
|                                                    | \$150 |       |             |       |       |  |  |  |  |
|                                                    | \$100 | \$80  | <b>\$75</b> | \$77  | \$75  |  |  |  |  |
|                                                    | \$50  | \$73  | \$64        | \$67  | \$58  |  |  |  |  |
|