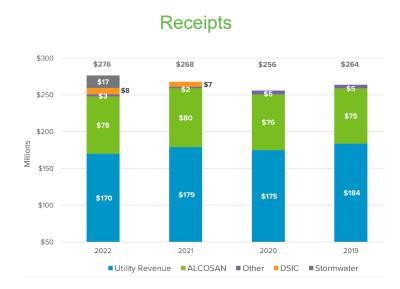

# PGH20 Fact Sheet

## 2022 Capital Budget Projection: \$181 Million





|                                                    | \$300 | \$274 | \$261       | \$254 | \$254 |  |  |  |  |
|----------------------------------------------------|-------|-------|-------------|-------|-------|--|--|--|--|
| Millions                                           | \$250 | \$8   | \$7         |       |       |  |  |  |  |
|                                                    | \$200 | \$113 | \$115       | \$110 | \$121 |  |  |  |  |
|                                                    | \$150 |       |             |       |       |  |  |  |  |
|                                                    | \$100 | \$80  | <b>\$75</b> | \$77  | \$75  |  |  |  |  |
|                                                    | \$50  | \$73  | \$64        | \$67  | \$58  |  |  |  |  |
|