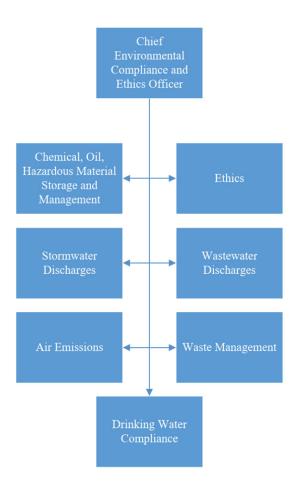

als, oils, and hazardous materials, stormwater and wastewater discharges from our facilities including CSO/SSO reporting and management of PWSA's MS4 permit, air emissions, storage tanks, and waste management. These efforts include conducting required inspections, assessments and audits, making regulatory submittals and reports, conducting special environmental compliance investigations, and providing resources to PWSA in support of environmental compliance efforts. In addition, the Chief Environmental Compliance and Ethics Officer (CECEO) fulfills obligations under PWSA's Plea and Administrative Agreements and maintains ethics, conduct, non-retaliation, and whistleblower policies. The CECEO also receives reports of non-compliance or ethics concerns and conducts necessary investigations.



| Position Name                                   | FY2024 |
|-------------------------------------------------|--------|
| Allocated FTE Count                             |        |
| Chief Environmental Compliance & Ethics Officer | 1.00   |
| Environmental Compliance Associate              | 1.00   |
| Environmental Compliance Program Manager        | 1.00   |
| Environmental Compliance Specialist             | 3.00   |
| Senior Environmental Compliance Specialist      | 2.00   |
| Sustainability Manager                          | 1.00   |
| ALLOCATED FTE COUNT                             | 9.00   |

|                                                       | 2023 Budget | 2024 Budget |
|-------------------------------------------------------|-------------|-------------|
| Salary & Bene