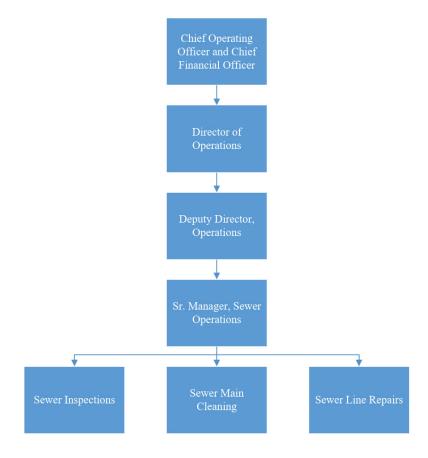

TOTAL                             | \$11,500    | \$34,650    |
| ADMINISTRATIVE EXPENSES TOTAL                       | \$134,900   | \$163,700   |
| TOTAL                                               | \$2,051,186 | \$1,944,710 |

## **Sewer Operations (CC300)**



#### **Overview**

The Sewer Operations team is responsible for maintaining the underground infrastructure which is made up of the pipes, manholes, lift stations, catch basins and outfalls throughout the PWSA system. They perform video inspection using closed circuit television cameras (CCTV) and clean the pipes and manholes. They inspect the lift stations and outfalls for obstructions and to make sure they are working properly and respond to sewer backs ups and catch basin overflows to ensure the system is flowing properly.



| Position Name                    |       |
|----------------------------------|-------|
| Allocated FTE Count              |       |
| Administrative Assistant         | 1.00  |
| Senior Manager, Sewer Operations | 1.00  |
| Sewer Service Foreman            | 2.00  |
| TV Truck Specialist              | 6.00  |
| Utility Worker I                 | 7.00  |
| Vactor Operator                  | 6.00  |
| ALLOCATED FTE COUNT              | 23.00 |

|                                                       | 2023 Budget | 2024 Budge |
|-------------------------------------------------------|-------------|------------|
| Salary & Benefit Expenses                             |             |            |
| Salaries                                              |             |            |
| (4001