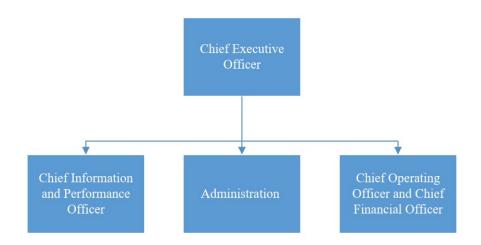

#### **Organizational Chart**

#### **Departmental Staffing**

| Position Name                                     | FY2024 |
|---------------------------------------------------|--------|
| Allocated FTE Count                               |        |
| Chief Executive Officer                           | 1.00   |
| Chief Information & Performance Officer           | 1.00   |
| Chief Operating Officer & Chief Financial Officer | 1.00   |
| Executive Administration Supervisor               | 1.00   |
| Receptionist                                      | 1.00   |
| Senior Manager, Performance                       | 1.00   |
| ALLOCATED FTE COUNT                               | 6.00   |