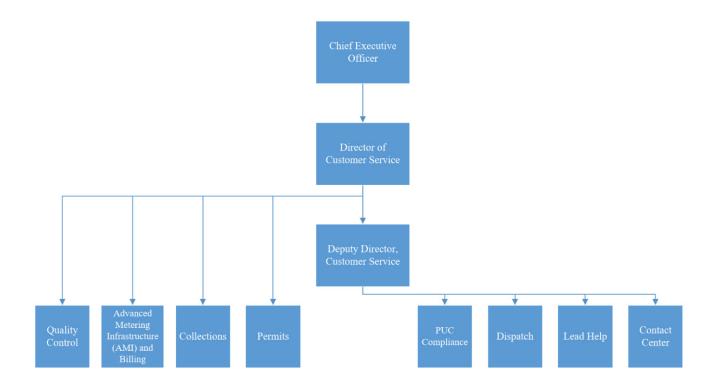

#### **Overview**

Customer Service supports PWSA's mission by delivering reliable services to our water, wastewater conveyance, and stormwater customers, including our low-income customer assistance programs as managed by the PGH2O Cares team. Customer Service employees ensure that all those who we serve, both internally and externally, are treated courteously and professionally and that their concerns are resolved expeditiously. Staff in the following sections of the department conduct daily activities that align with Pennsylvania Public Utility Commission regulations and PWSA's Tariffs; Advanced Metering Infrastructure and Billing, Collections, Contact Center, Dispatch, Lead Help, Permits, PUC Compliance, and Quality Control.

| Position Name                                                   | FY2024 |
|-----------------------------------------------------------------|--------|
| Allocated FTE Count                                             |        |
| Account Clerk                                                   | 3.00   |
| Administrative Assistant                                        | 2.00   |
| Advanced Metering Infrastructure (AMI) and Billing Data Analyst | 1.00   |
| AMI and Billing Manager                                         | 1.00   |
| Billing Analyst/Corprate Accounts                               | 1.00   |
| Billing Specialist                                              | 2.00   |
| Clerical Specialist II                                          | 3.00   |
| Collections Analyst                                             | 2.00   |
| Compliance Analyst                                              | 4.00   |
| Contact Center Coordinator                                      | 1.00   |
| Customer Service Representative 1                               | 16.00  |
| Customer Service Representative 1 - PT (1000 Hours)             | 1.00   |
| Customer Service Representative 1 - PT (1500 Hours)             | 3.00   |
| Customer Service Representative 2                               | 5.00   |
| Customer Service Representative 3                               | 2.00   |
| Customer Service Training Coordinator                           | 1.00   |
| Deputy Director, Customer Service                               | 1.00   |
| Director of Customer Service                                    | 1.00   |
| Dispatch Coordinator                                            | 1.00   |
| Dispatcher                                                      | 8.00   |
| Engineering Technician I                                        | 1.00   |
| Engineering Technician II                                       | 2.00   |
| Lead Help Coordinator                                           | 1.00   |
| Lead Help Field Liaison-Senior Inspector                        | 2.00   |
| Lead Help Manager                                               | 1.00   |
| Lead Program Customer Assistance                                | 3.00   |
| Pgh2o Cares Analyst                                             | 4.00   |
| Pgh2o Cares Coordinator                                         | 1.00   |
| PUC Compliance Manager                                          | 1.00   |
| Quality Control Manager                                         | 1.00   |
| RNi Data Analyst                                                | 1.00   |
| Senior AMI & Billing Manager                                    | 1.00   |
| Senior Billing Coordinator                                      | 1.00   |
| Senior Billing Specialist                                       | 1.00   |
| Senior Collections Coordinator                                  | 1.00   |
| Senior Collections Manager                                      | 1.00   |
| Senior Customer Service Coordinator                             | 1.00   |
| Senior Customer Service Manager                                 | 1.00   |
| Senior PUC Compliance Coordinator                               | 1.00   |
| ALLOCATED FTE COUNT                                             | 85.00  |