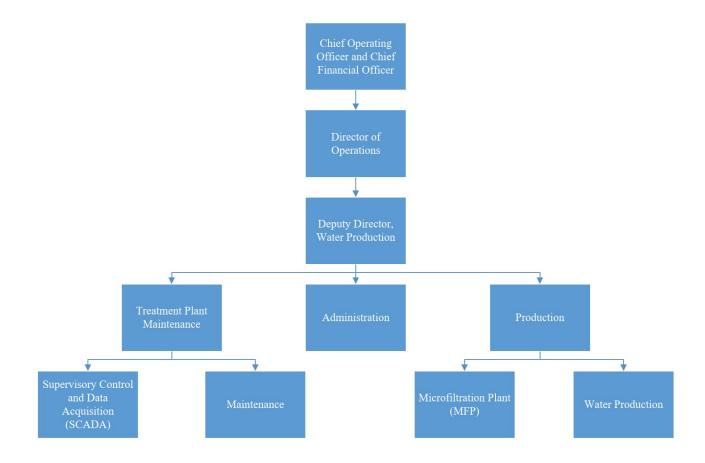

| MISCELLANEOUS ADMINISTRATIVE TOTAL                  | \$18,000     | \$18,000     |
| ADMINISTRATIVE EXPENSES TOTAL                       | \$255,700    | \$832,636    |
| TOTAL                                               | \$15,786,473 | \$16,977,595 |

## **Water Treatment Plant (CC201)**



#### **Overview**

The Water Treatment Plant is responsible for treating, filtering, and monitoring raw water to ensure clean potable water can be pumped throughout the PWSA system that meets or exceeds the regulations set forth by the Department of Environmental Protection (DEP). They treat and pump approximately 70 million gallons a day into the various reservoirs and tanks throughout the city. They also maintain the equipment at the treatment plant and various pump stations within the city.



| Position Name                                   | FY2024 |
|-------------------------------------------------|--------|
| Allocated FTE Count                             |        |
| Administrative Assistant                        | 2.00   |
| Deputy Director of Water Production             | 1.00   |
| Electrician                                     | 3.00   |
| Electrician - Licensed                          | 1.00   |
| Equipment Repair Specialist                     | 4.00   |
| Instrument & Controls Technician                | 1.00   |
| Machinist                                       | 1.00   |
| Maintenance Manager                             | 1.00   |
| Manager, Electrical                             | 1.00   |
| Office Manager                                  | 1.00   |
| Pla