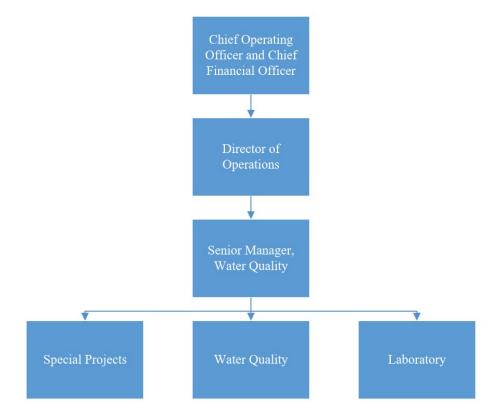

Kevin Wood, Senior Manager, Water Quality

**Jason Felser, Director of Technology Services** 

Rebecca Zito, Senior Manager, Public Affairs

Kasey Stewart, APP, CSP, Director of Safety and Security

William McFaddin, Director of Operations

Joe Tewell, Deputy Director, Operations

Jeffrey Turko, Senior Manager, Water Quality and Treatment

William Bennett, Senior Manager, Warehouse

Randy Bergia, Senior Manager, Field Operations

John McCarthy, Senior Manager, Field Operations