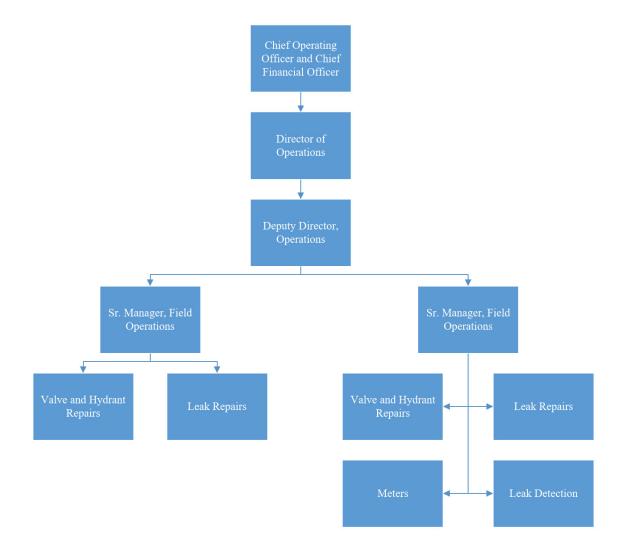

Joe Tewell, Deputy Director, Operations

Jeffrey Turko, Senior Manager, Water Quality and Treatment

William Bennett, Senior Manager, Warehouse

Randy Bergia, Senior Manager, Field Operations

John McCarthy, Senior Manager, Field Operations