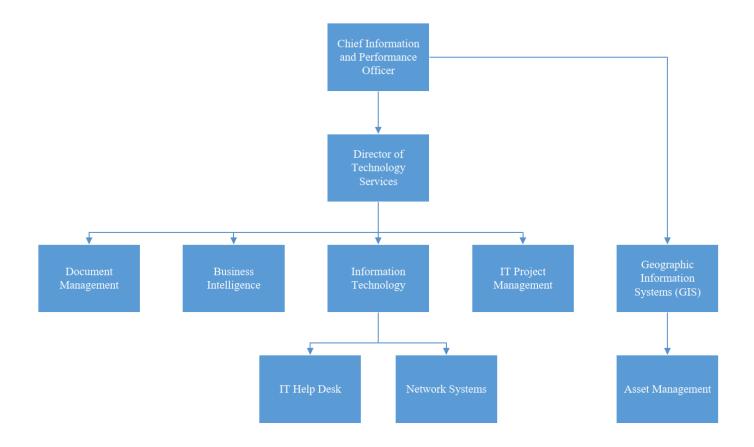

Kevin Wood, Senior Manager, Water Quality

**Jason Felser, Director of Technology Services** 

Rebecca Zito, Senior Manager, Public Affairs

Kasey Stewart, APP, CSP, Director of Safety and Security

William McFaddin, Director of Operations