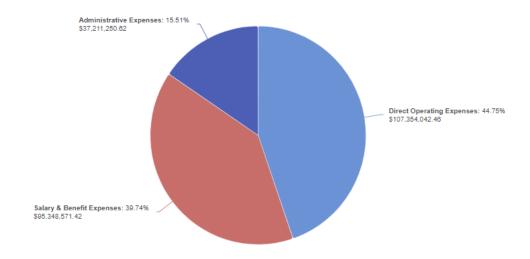

# **Operating Budget Expense Summary**

|                                                       | FY2023 BUDGET | FY2024 BUDGET |             |
|-------------------------------------------------------|---------------|---------------|-------------|
|                                                       | FY2023        | FY2024        | Variance    |
| Operating Budget Expenses                             |               |               |             |
| Salary & Benefit Expenses                             |               |               |             |
| Salaries                                              |               |               |             |
| 40010000 - Salary & Wages Regular Time                | \$28,149,882  | \$30,147,179  | \$1,997,297 |
| 40050000 - OT Premium Pay                             | \$1,514,343   | \$1,562,393   | \$48,050    |
| 40100000 - Shift Differential                         | \$95,182      | \$109,691     | \$14,509    |
| 40250000 - Bonus                                      | \$44,550      | \$47,449      | \$2,899     |
| 40300000 - Holiday Pay                                | \$1,662,625   | \$1,783,026   | \$120,40    |
| 40350000 - Vacation Pay                               | \$2,334,672   | \$2,490,335   | \$155,663   |
| 40450000 - Sick Pay                                   | \$12,000      | \$12,000      | \$0         |
| 40500000 - Personal Time Pay                          | \$1,642,185   | \$1,782,783   | \$140,598   |
| 40750000 - Supper Pay                                 | \$30,020      | \$30,770      | \$750       |
| 40850000 - Special                                    | \$36,000      | \$36,000      | \$0         |
| SALARIES TOTAL                                        | \$35,521,459  | \$38,001,626  | \$2,480,167 |
| Benefits                                              |               |               |             |
| 41100000 - Federal Insurance Contribution Act Tax     | \$2,159,140   | \$2,277,025   | \$117,885   |
| 41150000 - Medicare                                   | \$514,714     | \$549,440     | \$34,726    |
| 41250000 - State Unemployment Tax                     | \$35,000      | \$40,000      | \$5,000     |
| 41350000 - Medical Health Insurance                   | \$6,244,234   | \$6,277,054   | \$32,820    |
| 41400000 - Medical Health Insurance Waiver            | \$59,399      | \$70,850      | \$11,45     |
| 41450000 - Short Term Disability                      | \$394,224     | \$429,929     | \$35,705    |
| 41500000 - Long Term Disability                       | \$51,670      | \$58,792      | \$7,122     |
| 41550000 - Life Insurance < 50k                       | \$59,744      | \$64,291      | \$4,547     |
| 41600000 - Accidental Death & Dismemburment Insurance | \$7,966       | \$11,998      | \$4,032     |
|                                                       |               |               |             |
| 41650000 - Dental Insurance                           | \$210,363     | \$205,729     | -\$4,634    |
| 41700000 - Vision Insurance                           | \$30,417      | \$30,997      | \$580       |
| 41800000 - Tuition Reimbursement                      | \$90,300      | \$145,790     | \$55,490    |
| 41850000 - Retirement Benefit                         | \$862,000     | \$1,055,279   | \$193,279   |
| 41950000 - Miscellaneous Benefits                     | -\$53,280     | -\$57,580     | -\$4,300    |
| BENEFITS TOTAL                                        | \$10,665,892  | \$11,159,594  | \$493,702   |
| SALARY & BENEFIT EXPENSES TOTAL                       | \$46,187,351  | \$49,161,220  | \$2,973,869 |
| Direct Operating Expenses                             |               |               |             |
| Chemicals                                             |               |               |             |
| 50050000 - Orthophosphate                             | \$525,845     | \$534,000     | \$8,155     |
| 50100000 - Boiler Chemicals                           | \$33,600      | \$40,000      | \$6,400     |
| 50150000 - Calcium Hypochlorite                       | \$22,160      | \$0           | -\$22,160   |
| 50200000 - Clarifloc                                  | \$120,544     | \$80,000      | -\$40,544   |
| 50250000 - Caustic Soda                               | \$8,745       | \$2,000       | -\$6,745    |
| 50300000 - Sodium Bisulfite                           | \$94,690      | \$34,000      | -\$60,690   |
| 50350000 - Sodium Permanganate                        | \$850,000     | \$696,000     | -\$154,000  |
| 50400000 - Citric Acid                                | \$46,160      | \$25,000      | -\$21,160   |
| 50500000 - Ferric Chloride                            | \$3,338,384   | \$3,240,000   | -\$98,384   |
| 50550000 - Hydrofluorosil Acid                        | \$210,000     | \$204,000     | -\$6,000    |
| 50600000 - Lime                                       | \$873,650     | \$600,000     | -\$273,650  |
| 50750000 - Soda Ash                                   | \$989,120     | \$1,104,000   | \$114,880   |
| 50800000 - Sodium Hypochlorite                        | \$2,177,382   | \$1,945,000   | -\$232,382  |
| 50850000 - Sodium Carbonate Peroxyhydrate             | \$25,920      | \$25,920      | \$0         |
| CHEMICALS TOTAL                                       | \$9,316,199   | \$8,529,920   | -\$786,279  |
| Equipment                                             |               |               |             |
| 51200000 - Computer Peripherals                       | \$274,237     | \$289,369     | \$15,132    |
| 51250000 - Computers & Networking                     | \$175,859     | \$15,000      | -\$160,859  |
| 51400000 - Fixtures & Furniture                       | \$20,107      | \$19,350      | -\$756      |
| 51450000 - Grounds & Maintenance                      | \$360,750     | \$232,175     | -\$128,575  |
| 51470000 - Lab Equipment                              | \$100,000     | \$50,000      | -\$50,000   |
|                                                       |               | \$194,000     | *           |

|                                       | FY2023 BUDGET | FY2024 BUDGET |              |
|---------------------------------------|---------------|---------------|--------------|
|                                       | FY2023        | FY2024        | Variance     |
| 77420000 - Education & Outreach       | \$70,700      | \$114,550     | \$43,850     |
| 77650000 - One Call                   | \$24,000      | \$24,000      | \$0          |
| 77700000 - Publication & Subscription | \$21,438      | \$16,519      | -\$4,919     |
| MISCELLANEOUS ADMINISTRATIVE TOTAL    | -\$12,412,901 | -\$12,025,633 | \$387,268    |
| City Co-Op Costs                      |               |               |              |
| 80050000 - City Co-Op Costs           | \$1,632,500   | \$0           | -\$1,632,500 |
| CITY CO-OP COSTS TOTAL                | \$1,632,500   | \$0           | -\$1,632,500 |
| Non-City Water                        |               |               |              |
| 81800000 - Non City Water             | \$170,461     | \$178,961     | \$8,500      |
| NON-CITY WATER TOTAL                  | \$170,461     | \$178,961     | \$8,500      |
| ADMINISTRATIVE EXPENSES TOTAL         | \$18,775,992  | \$18,435,259  | -\$340,733   |
| OPERATING BUDGET EXPENSES TOTAL       | \$118,737,551 | \$121,176,314 | \$2,438,764  |