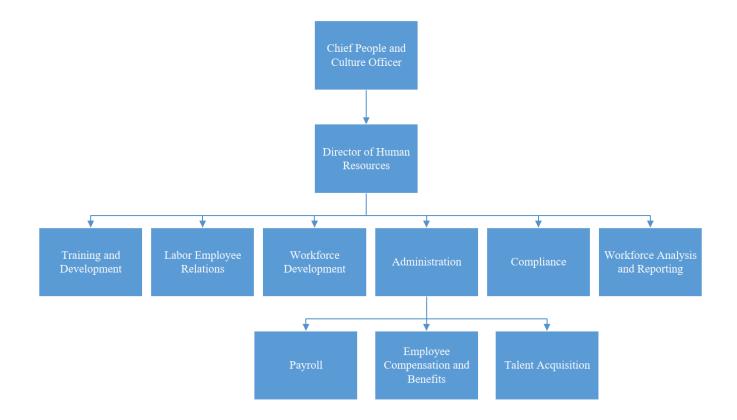

apital issues and administrative support related to the management of employees for all PWSA departments. The mission of the HR department is to serve as an effective partner by providing efficient and solution-focused services for staff; dedicated to attracting, developing, rewarding, and retaining a talented and diverse workforce; and, to support the organization's mission, vision, and values by fostering a culture of diversity, equity, and inclusion. There are several HR disciplines that the department plans, administers, and oversees to help PWSA achieve its goals and objectives including: talent acquisition, labor/employee relations, compensation, benefits, union and labor law compliance, workforce analysis and planning, training and development, payroll, and performance management.



| Position Name                           | FY2024 |
|-----------------------------------------|--------|
| Allocated FTE Count                     |        |
| Chief People & Culture Officer          | 1.00   |
| Director of Human Resources             | 1.00   |
| Human Resources Analyst                 | 1.00   |
| Human Resources Assistant               | 1.00   |
| Human Resources Compliance Manager      | 1.00   |
| Human Resources Specialist              | 1.00   |
| Manager, Human Resources Administration | 1.00   |
| Payroll Manager                         | 1.00   |
| Senior Manager, Human Resources         | 1.00   |
| Talent Acquisition Specialist           | 1.00   |
| Training Administrator                  | 1.00   |
| Training and Development Manager        | 1.00   |
| W