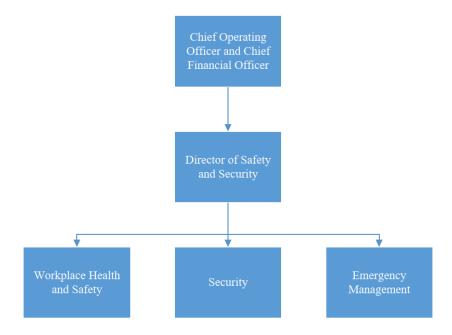

Kevin Wood, Senior Manager, Water Quality

**Jason Felser, Director of Technology Services** 

Rebecca Zito, Senior Manager, Public Affairs

Kasey Stewart, APP, CSP, Director of Safety and Security

William McFaddin, Director of Operations