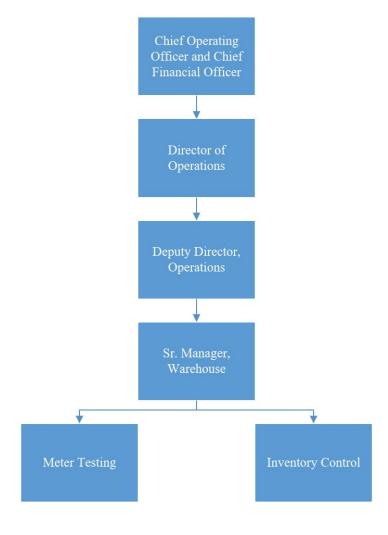

Joe Tewell, Deputy Director, Operations

Jeffrey Turko, Senior Manager, Water Quality and Treatment

William Bennett, Senior Manager, Warehouse

Randy Bergia, Senior Manager, Field Operations

John McCarthy, Senior Manager, Field Operations