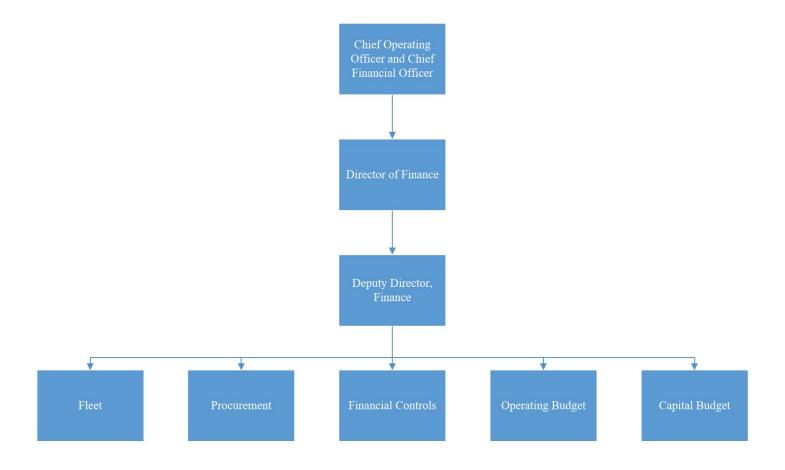

0  |
| ADMINISTRATIVE EXPENSES TOTAL                       | \$1,618,013 | \$1,542,282 |
| TOTAL                                               | \$4,234,203 | \$4,783,859 |

# Finance (CC103)

# PGH<sub>0</sub>0

#### **Overview**

The Finance Department is responsible for ensuring the effective and efficient use of resources to sustain the delivery of quality and affordable services to our ratepayers. Finance works with all departments, internal and external stakeholders, and other partners to achieve PWSA's fiduciary responsibilities. The Department establishes and maintains sound fiscal policies, oversees all revenue and expenditures, manages debt through bonds and borrowing, facilitates the annual audit, procures goods and services for the organization, and oversees fleet operations.



| Position Name                 | FY2024 |
|-------------------------------|--------|
| Allocated FTE Count           |        |
| Accounting Specialist         | 2.00   |
| Controller                    | 1.00   |
| Deputy Director, Finance      | 1.00   |
| Director of Finance           | 1.00   |
| Financial Analyst             | 2.00   |
| Fleet Manager                 | 1.00   |
| Grants Administrator          | 1.00   |
| Manager, Capital Budget       | 1.00   |
| Manager, Operating Budget     | 1.00   |
| Procurement Assistant         | 1.00   |
| Procurement Specialist        | 2.00   |
| Senior Accounting Specialist  | 1.00   |
| Senior Manager, Procurement   | 1.00   |
| Senior Procurement Specialist | 1.00   |
| ALLOCATED FTE COUNT           | 17.00  |

|