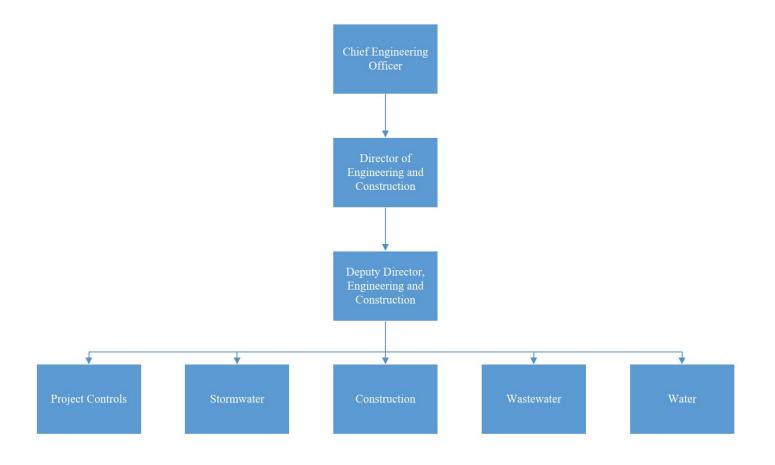

ams for the safe, affordable, and manageable operation and maintenance, and capital improvements of the water treatment and distribution, sewer collections and stormwater management systems for the City of Pittsburgh and surrounding populations. PWSA is pursing programs to restore full operational resiliency and redundancy of our water and sewer systems to meet our current and future challenges. The Department continues striving to build a team of dedicated professionals to solidify a strong, competent, effective and stable work force with the requisite education, initiative and innovation to undertake this work either directly or as project managers, and identify projects that balance the cost of the project, ensuring just and reasonable rates, with the scope and outcome of the project.



| Position Name F1                                  |       |
|---------------------------------------------------|-------|
| Allocated FTE Count                               |       |
| Administrative Assistant                          | 1.00  |
| Associate Project Manager                         | 6.00  |
| Chief Engineering Officer                         | 1.00  |
| Cooperative Education                             | 1.00  |
| Deputy Director, Engineering                      | 1.00  |
| Director of Engineering                           | 1.00  |
| Engineer II                                       | 1.00  |
| Inspector II                                      | 1.00  |
| Inspector III-Stormwater                          | 1.00  |
| Project Controls Analyst                          |